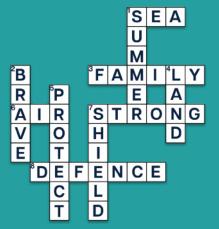

# **CROSSWORD**

Complete the crossword puzzle using the hints below!

#### **ACROSS**

- 1. Big bodies of water
- 3. The people you love the most
  - 6. A breath of fresh \_\_\_
- 7. When you can pick up heavy things
  - **8.** The opposite of attack

#### **DOWN**

- 1. The warmest season
- 2. When you're ready to face anything
  - **4.** The solid thing we stand on
- **5.** Looking after something important
  - 7. The shape of our logo