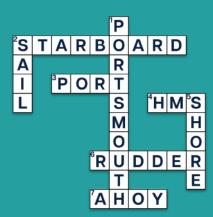

# **CROSSWORD**

Complete the crossword puzzle using the hints below!

#### **ACROSS**

- 2. The right side of the ship 3. the left side of the ship
- 4. Stands for His/Her Majesty's Ship 6. Something flat used to steer the ship
- 7. Often shouted in the phrase "land \_\_\_\_\_"

#### **DOWN**

- 1. Location of Royal Marine's HQ 2. A piece of material on a mast
- 5. The land along the edge of a sea, lake, or other large body of water