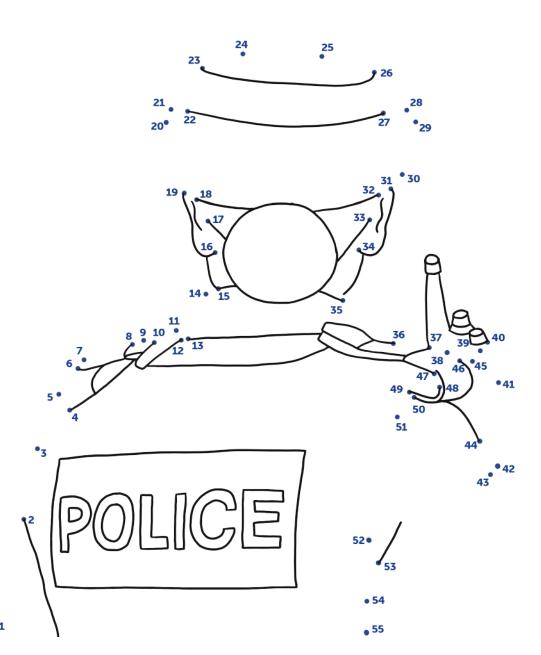

R | F | В | Н | 0 | R | D | С |
| S | Н | E | Y | T | M | 0 | T | 0 | R | В |   | K | Ε |
| T | 0 | E | V | E | X | U | R | В | L | 0 | S | G | Α |
| R | R | В | P | C | X | R | X | L | A | W |   | L | L |
| E | S | A | N | T | P | 0 | V | D | K | V | R | U | N |
| G | E | D | N | X | L | N | X | C | Q | L | E | X | Р |
| W | P | G | W | В | W | 0 | I | A | J | P | N | Y | M |
| M | N | E | N | X | M | S | L | U | Y | M | R | Н | W |
| D | A | U | N | 0 | T | E | В | 0 | 0 | К | A | A | M |
| F | E | M | A | N | P | D | V | M | A | M | P | L | X |

| Police  | Investigate | Arres |
|---------|-------------|-------|
| Officer | Notebook    | Sirer |
| Badge   | Motorbike   | Hors  |
|         | Protect     |       |

# **DOT-TO-DOT**

Complete the image following the dots, then colour me





#### **CROSSWORD**

Complete the crossword puzzle using the hints below!



#### **ACROSS**

- 2. Loud noise that alerts to an issue
  - **4.** When you save someone
    - 8. To put out a fire
  - **10**. What firefighters keep us

#### **DOWN**

- 1. Need one to climb to high up places
  - **3.** Protection for your head
- **5.** Colour of a fire engines flashing lights
  - **6.** An injury you get from fire
- 7. What firefighters slide down to get to their truck
- 9. Gets water from the truck to the fire

# **DOT-TO-DOT**

Complete the image following the dots, then colour me

# 29°\ 38,

# **COLOUR ME**





#### WORDSEARCH

Find all of the words hidden in the wordsearch

| R | S | T | R | Ε | T | C | Н | E | R | T | Z | ı | L |
|---|---|---|---|---|---|---|---|---|---|---|---|---|-