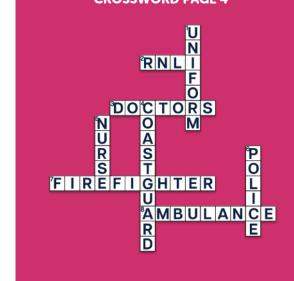

#### **CROSSWORD**

Complete the crossword puzzle using the hints below!

#### **ACROSS**

- 2. A charity that saves lives at sea
- **3.** Someone who treats you when you're ill
  - **7.** People who keep us safe from fires
- **8.** An emergency vehicle that takes you to the hopsital

#### **DOWN**

- **1.** Clothing worn by people in the same job
- **4**. They keep watch of coastal waters
- 5. A person trained to care for the sick6. In charge of preventing crime

#### **CROSSWORD PAGE 4**