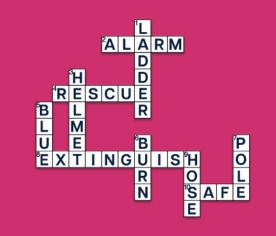

#### **CROSSWORD**

Complete the crossword puzzle using the hints below!

#### **ACROSS**

- 2. Loud noise that alerts to an issue
  - **4.** When you save someone
    - 8. To put out a fire
  - **10**. What firefighters keep us

#### **DOWN**

- 1. Need one to climb to high up places
  - **3.** Protection for your head
- **5.** Colour of a fire engines flashing lights
  - **6.** An injury you get from fire
- 7. What firefighters slide down to get to their truck
- 9. Gets water from the truck to the fire

#### **CROSSWORD PAGE 9**